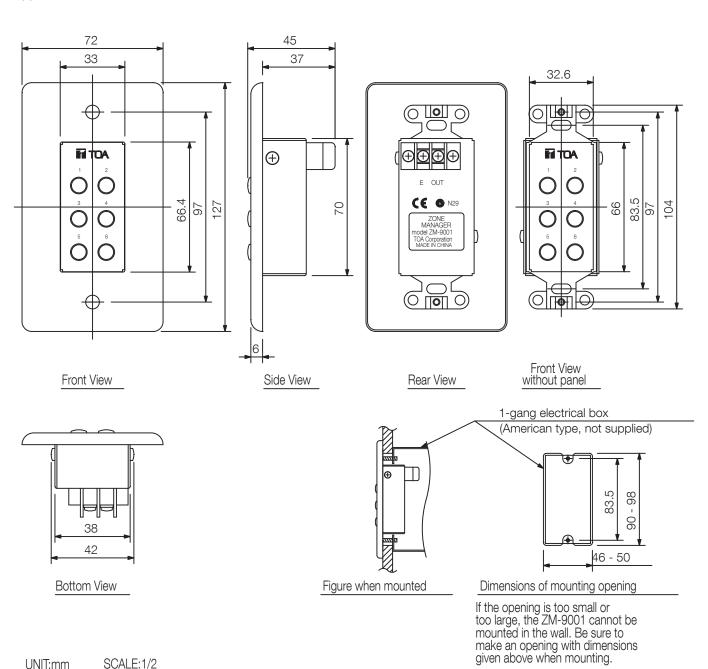

## Specifications

| Applicable cable       | Single conductor shielded cable                       |
|------------------------|-------------------------------------------------------|
| Line resistance        | $50 \Omega$ per line                                  |
| Connection             | M3 screw terminal, distance between barriers: 7.62 mm |
| Dimensions (W x H x D) | 72 x 127 x 45 mm                                      |
| Dimensions (ø x D)     | x 45 mm                                               |
| Finish                 | Steel plate surface-treated paint white               |

## Appearance