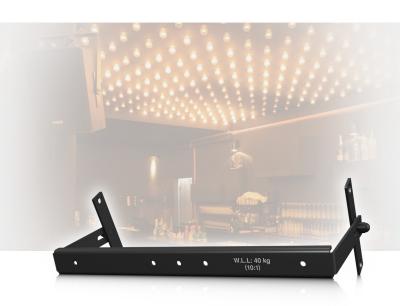

### YOKE HORIZONTAL VX 8.2

Horizontal Yoke Accessory Bracket for VX 8.2 Loudspeakers

- Horizontal yoke accessory bracket for VX 8.2 loudspeakers
- Tilt rotation on the long axis of the speaker for optimal audience coverage
- 10:1 safety factor rating for added peace of mind
- Hard wearing semi matt black powder coat finish fits unobtrusively in any environment
- 10-Year Warranty Program\*
- Designed and engineered in the U.K.

The YOKE HORIZONTAL VX 8.2 accessory bracket provides tilt rotation in the long axis of VX 8.2 loudspeakers for accurate audience coverage, and boasts a safety factor of 10:1 allowing unparalleled installation security. Protected by a hard wearing semi matt black powder coat finish, the YOKE HORIZONTAL VX 8.2 easily fits into any environment and ensures a lifetime of exceptional performance.