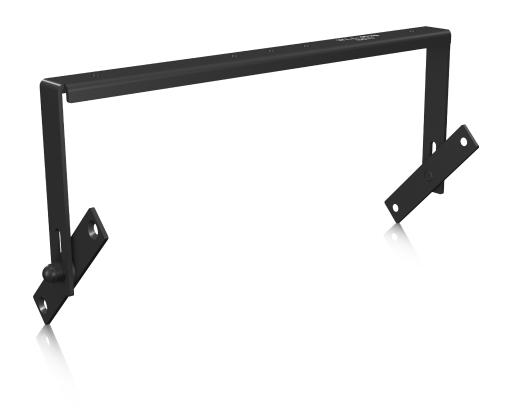

### YOKE HORIZONTAL VX 8.2

Horizontal Yoke Accessory Bracket for VX 8.2 Loudspeakers

- Horizontal yoke accessory bracket for VX 8.2 loudspeakers
- Tilt rotation on the long axis of the speaker for optimal audience coverage
- 10:1 safety factor rating for added peace of mind
- Hard wearing semi matt black powder coat finish fits unobtrusively in any environment
- 10-Year Warranty Program\*
- Designed and engineered in the U.K.

The YOKE HORIZONTAL VX 8.2 accessory bracket provides tilt rotation in the long axis of VX 8.2 loudspeakers for accurate audience coverage, and boasts a safety factor of 10:1 allowing unparalleled installation security. Protected by a hard wearing semi matt black powder coat finish, the YOKE HORIZONTAL VX 8.2 easily fits into any environment and ensures a lifetime of exceptional performance.