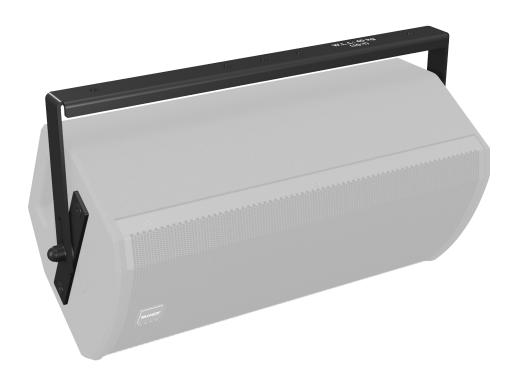

### YOKE HORIZONTAL VX 8.2

Horizontal Yoke Accessory Bracket for VX 8.2 Loudspeakers

- Horizontal yoke accessory bracket for VX 8.2 loudspeakers
- Tilt rotation on the long axis of the speaker for optimal audience coverage
- 10:1 safety factor rating for added peace of mind
- Hard wearing semi matt black powder coat finish fits unobtrusively in any environment
- 10-Year Warranty Program\*
- Designed and engineered in the U.K.

The YOKE HORIZONTAL VX 8.2 accessory bracket provides tilt rotation in the long axis of VX 8.2 loudspeakers for accurate audience coverage, and boasts a safety factor of 10:1 allowing unparalleled installation security. Protected by a hard wearing semi matt black powder coat finish, the YOKE HORIZONTAL VX 8.2 easily fits into any environment and ensures a lifetime of exceptional performance.