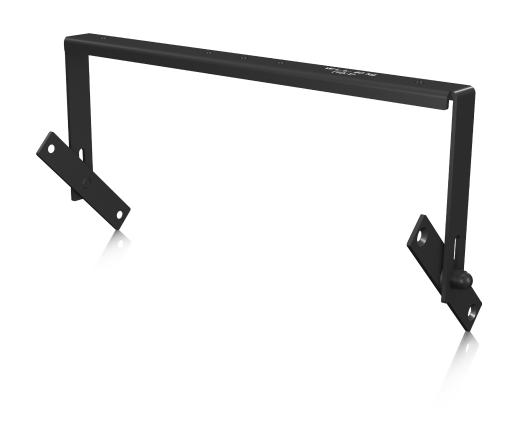

### YOKE HORIZONTAL VX 8.2

Horizontal Yoke Accessory Bracket for VX 8.2 Loudspeakers

- Horizontal yoke accessory bracket for VX 8.2 loudspeakers
- Tilt rotation on the long axis of the speaker for optimal audience coverage
- 10:1 safety factor rating for added peace of mind
- Hard wearing semi matt black powder coat finish fits unobtrusively in any environment
- 10-Year Warranty Program\*
- Designed and engineered in the U.K.

The YOKE HORIZONTAL VX 8.2 accessory bracket provides tilt rotation in the long axis of VX 8.2 loudspeakers for accurate audience coverage, and boasts a safety factor of 10:1 allowing unparalleled installation security. Protected by a hard wearing semi matt black powder coat finish, the YOKE HORIZONTAL VX 8.2 easily fits into any environment and ensures a lifetime of exceptional performance.