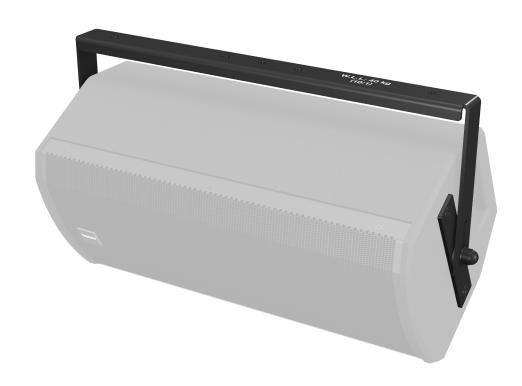

### YOKE HORIZONTAL VX 8.2

Horizontal Yoke Accessory Bracket for VX 8.2 Loudspeakers

- Horizontal yoke accessory bracket for VX 8.2 loudspeakers
- Tilt rotation on the long axis of the speaker for optimal audience coverage
- 10:1 safety factor rating for added peace of mind
- Hard wearing semi matt black powder coat finish fits unobtrusively in any environment
- 10-Year Warranty Program\*
- Designed and engineered in the U.K.

The YOKE HORIZONTAL VX 8.2 accessory bracket provides tilt rotation in the long axis of VX 8.2 loudspeakers for accurate audience coverage, and boasts a safety factor of 10:1 allowing unparalleled installation security. Protected by a hard wearing semi matt black powder coat finish, the YOKE HORIZONTAL VX 8.2 easily fits into any environment and ensures a lifetime of exceptional performance.