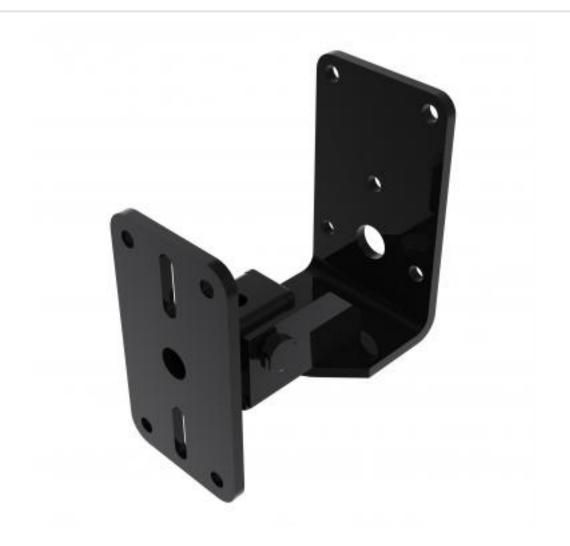

## WME75-B | Back Mount Wall Bracket

A versatile bracket with offset, tilt and swivel adjustment

- · Bracket fixes to back of speaker
- Bracket mounts to wall
- · Easily variable wall to speaker distance

## WME75-B | Back Mount Wall Bracket

Product category: WALL

**W | L | H/D (mm):** 80.00 | 126-146 | 184.00

**Shipping weight (gms):** 1,249 **Mount position:** Back

Mount type: Powerdrive Type 75

Bracket location: Wall Drop (mm) N/A

Girder span (mm): N/A

Swivel rotation angle:  $150^{\circ}$  Tilt angle:  $30^{\circ}$ 

Manufacturing address:

Powerdrive Drum Company Ltd • Unit M1 Cherrycourt Way • Stanbridge Road

Leighton Buzzard • Bedfordshire • LU7 4UH • UK