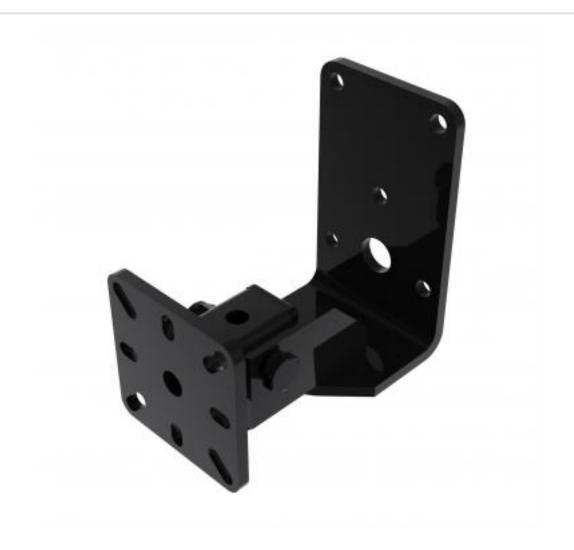

## WME60-B | Back Mount Wall Bracket

A versatile bracket with offset, tilt and swivel adjustment

- · Bracket fixes to back of speaker
- Bracket mounts to wall
- · Easily variable wall to speaker distance

## WME60-B | Back Mount Wall Bracket

Product category: WALL

**W | L | H/D (mm):** 81.00 | 126-146 | 148.50

**Shipping weight (gms):** 1,120 **Mount position:** Back

Mount type: Powerdrive Type 60

Bracket location: Wall Drop (mm) N/A

Girder span (mm): N/A

Swivel rotation angle:  $150^{\circ}$  Tilt angle:  $30^{\circ}$ 

Manufacturing address:
Powerdrive Drum Company Ltd • Unit M1 Cherrycourt Way • Stanbridge Road
Leighton Buzzard • Bedfordshire • LU7 4UH • UK