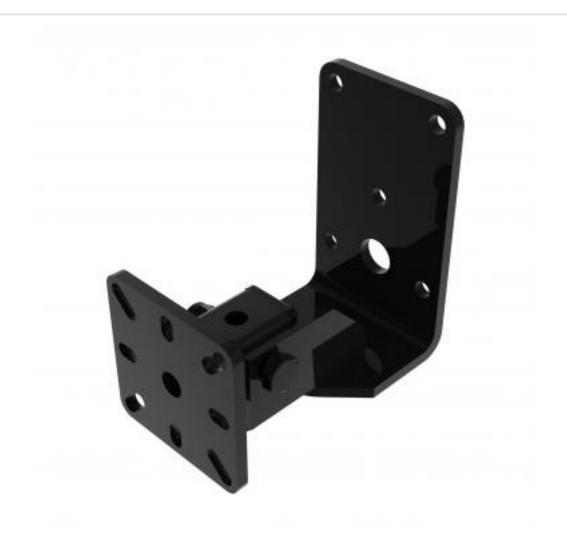

## WME60-B | Back Mount Wall Bracket

A versatile bracket with offset, tilt and swivel adjustment

- · Bracket fixes to back of speaker
- Bracket mounts to wall
- · Easily variable wall to speaker distance

## WME60-B | Back Mount Wall Bracket

Product category: WALL

**W | L | H/D (mm):** 81.00 | 126-146 | 148.50

**Shipping weight (gms):** 1,120 **Mount position:** Back

Mount type: Powerdrive Type 60

Bracket location: Wall Drop (mm) N/A

Girder span (mm): N/A

Swivel rotation angle:  $150^{\circ}$  Tilt angle:  $30^{\circ}$ 

Manufacturing address:
Powerdrive Drum Company Ltd • Unit M1 Cherrycourt Way • Stanbridge Road
Leighton Buzzard • Bedfordshire • LU7 4UH • UK