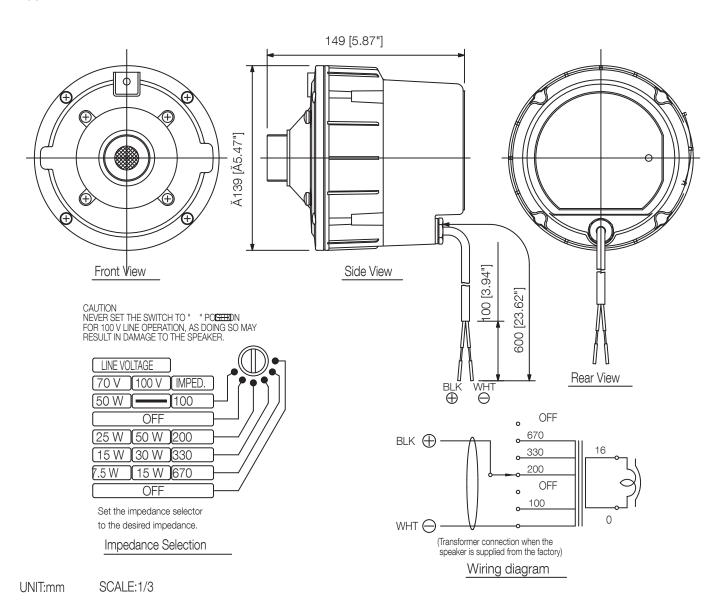

#### Specifications

| 1                            |                                                                                                        |
|------------------------------|--------------------------------------------------------------------------------------------------------|
| Frequency response           | 150 Hz - 6 kHz                                                                                         |
| Sensitivity (1#V, 1#n)       | 110 dB (with TH-650, TH-660)                                                                           |
| Rated input (High Impedance) | 50 W                                                                                                   |
| Tappings                     | 100V LINE: 200Ω (50W), 330Ω (30W), 670Ω (15W)70V LINE: 100Ω (50W), 200Ω (25W), 330Ω (15W), 670Ω (7.5W) |
| Finish                       |                                                                                                        |