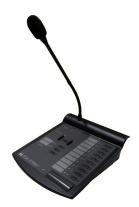

RM-9012C
Remote Microphone

.....

Article number:RM-9012C-EB

# RM-9012C Remote Microphone

Appearance

Remote Microphone with Chime RM-9012C-EB

### ■ GENERAL DESCRIPTION:

RM-9012C-EB is a remote microphone used in conjunction with 9000M2 series mixer amplifiers or other paging equipment.

Output is upto 12 contact closures together with balanced audio signal in order to initiate / terminate the paging.
This unit requires DC 24V power supply (AC Adaptor, AD-246 or equivalent).