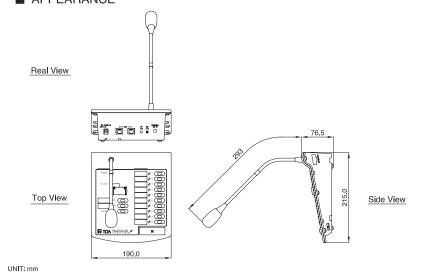

#### ■ APPEARANCE

**TOA Corporation** 

133210006900

## Specifications

| Power source           | 24 V DC (Operating range: 19 V – 29 V DC) supplied from AC adaptor) |
|------------------------|---------------------------------------------------------------------|
| Frequency response     | 100 Hz - 20 kHz                                                     |
| Controls               | 12 zone selection keys, All call key, Clear key, Talk key           |
| Microphone type        | Desk top microphone for paging                                      |
| Directivity            | Unidirectional                                                      |
| Dimensions (W x H x D) | 190 x 76,5 x 215 mm                                                 |
| Dimensions (ø x D)     | x 215 mm                                                            |
| Finish                 | ABS resin, black,                                                   |

#### ■ SPECIFICATIONS:

(\*1) 0dB = 1 V

| Power Source          | 24 V DC (Operating range:19V - 29V DC)                         |
|-----------------------|----------------------------------------------------------------|
|                       | Supplied from AC adaptor AD-246 or the equivalent              |
| Power Consumption     | 80mA or less                                                   |
| Audio Output          | 0 dB(*1), 600Ω, transformer balanced, RJ45 connector           |
| Distortion            | 1% or less                                                     |
| Frequency Response    | 100 - 20,000Hz                                                 |
| S/N Ratio             | 60dB or more                                                   |
| Microphone            | Unidirectional electret condenser microphone                   |
| Control Output        | 12 channels, open collector output, withstand voltage: 27V DC, |
|                       | control current: max. 50 mA,                                   |
|                       | (2) RJ45 connectors                                            |
| Chime                 | 1-tone chime, chime function with swich setting                |
| Number of Keys        | 12 zone selection keys, All call key, Cancel key, Talk key     |
| Volume Control        | Microphone volume control                                      |
| Operating Temperature | -10 °C to +40 °C (14 °F to 104 °F)                             |
| Finish                | ABS resin, Black                                               |
| Dimensions            | 190(W) X 76.5(H) X 215(D) mm (Gooseneck microphone excluded)   |
| Weight                | 750g                                                           |
| Option                | AC Adaptor: AD-246                                             |