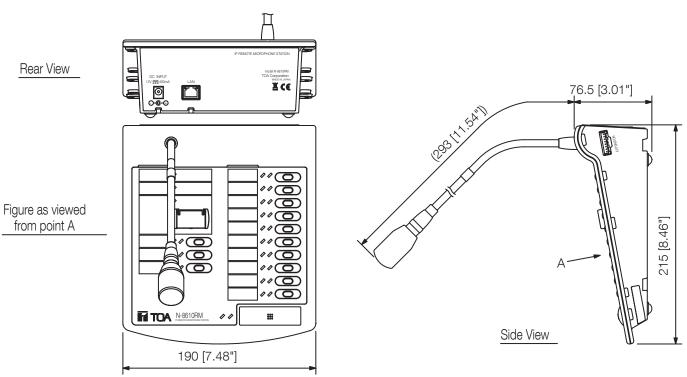

### ------

Appearance

UNIT:mm

SCALE:1/4

#### Specifications

| 1                                |                                                                                                                                                                                 |
|----------------------------------|---------------------------------------------------------------------------------------------------------------------------------------------------------------------------------|
| Network                          | 10BASE-T/100BASE-TX (Automatic-Negotiation)                                                                                                                                     |
| Network protocol                 | TCP/IP, UDP, ARP, ICMP, HTTP, RTP, IGMP                                                                                                                                         |
| Audio packet transmission system | Unicast, Multicast                                                                                                                                                              |
| Voice packet loss recovery       | silence insertion                                                                                                                                                               |
| Audio delay time                 | 80 ms, 320 ms (controllable on the software)                                                                                                                                    |
| Frequency response               | 300 Hz - 7 kHz                                                                                                                                                                  |
| Power source                     | Power supply device that complies with IEEE802.3af standard or 12 V DC (supplied from the AC Adapter (option)                                                                   |
| Power consumption                | Use of the AC Adapter (12 V DC): 4 W, 8.5 W (when connecting4 RM-210 Key Extension Units) Use of the PoE (48 V DC): 5.2 W, 7.5 W (when connecting 2 RM-210 Key Extension Units) |
| Speech method                    | Hands-free conversation (use of goose-neck microphone)                                                                                                                          |
| Dimensions (W x H x D)           | 190 x 76,5 x 215 mm                                                                                                                                                             |
| Dimensions (ø x D)               | x 215 mm                                                                                                                                                                        |
| Finish                           | ABS resin, bluish grey (PANTONE 538 or equivalent),                                                                                                                             |
| Operating humidity               | 90 % RH or less (no condensation)                                                                                                                                               |
| Operating temperature            | 0 °C to +40 °C                                                                                                                                                                  |