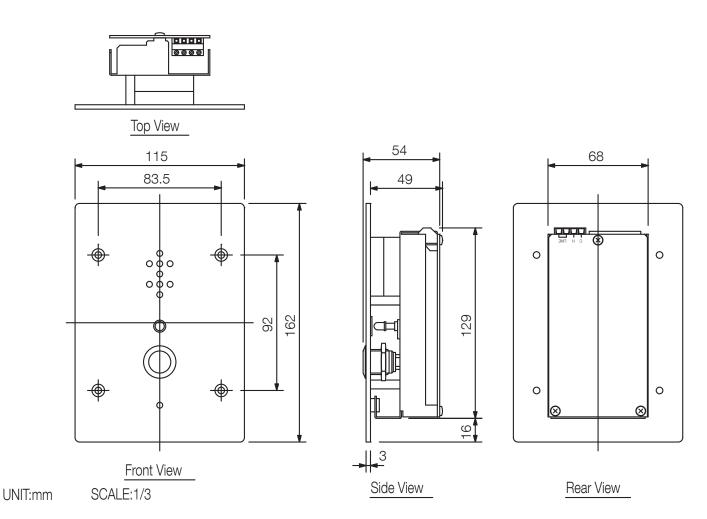

## Specifications

| Power source           | 48 V DC (supplied from the IP network intercom exchange)                                                                                            |
|------------------------|-----------------------------------------------------------------------------------------------------------------------------------------------------|
| Frequency response     | 300 Hz - 7 kHz                                                                                                                                      |
| Power consumption      | 2.4 W (max.)                                                                                                                                        |
| Outputs                | Open collector output, withstand voltage: max. 30 V DC, control current: max. 50 mA, one shot: can be set from1 to 9sec, screw terminal (polarized) |
| Wiring method          | 1 set of twisted pair cable                                                                                                                         |
| Transmission range     | Max. 1500 m (ø 0.65 mm, Loop resistance < 170 Ω) / 2,900 m (ø 0.9 mm)                                                                               |
| Speech method          | Hands-free conversation                                                                                                                             |
| Dimensions (W x H x D) | 115 x 162 x 54 mm                                                                                                                                   |
| Dimensions (ø x D)     | x 54 mm                                                                                                                                             |
| Finish                 | Stainless steel, hairline.                                                                                                                          |

## N-8050DS DOOR STATION

Appearance