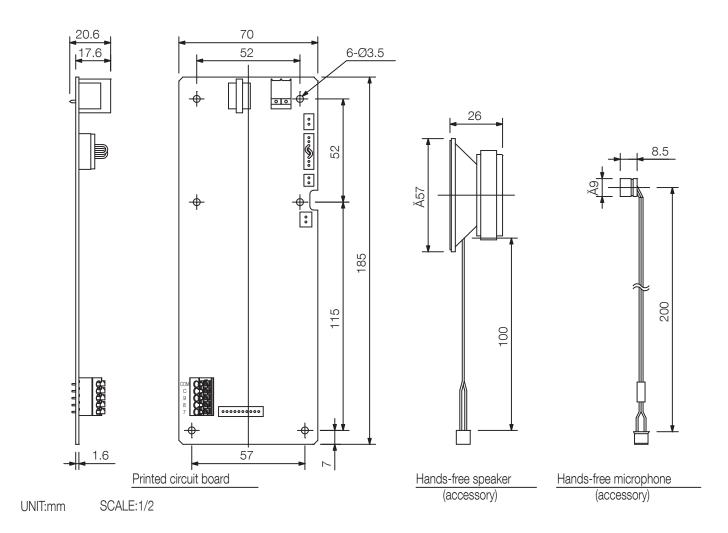

## Specifications

| opeomoduone            |                                                                                                               |
|------------------------|---------------------------------------------------------------------------------------------------------------|
| Power source           | 48 V DC (supplied from the IP network intercom exchange)                                                      |
| Frequency response     | 300 Hz - 7 kHz                                                                                                |
| Power consumption      | 2.4 W (max.)                                                                                                  |
| Inputs                 | No-voltage make contact input, open voltage: 5 V DC, short-circuit current: 1 mA, screwlessconnector (5 pins) |
| Wiring method          | 1 set of twisted pair cable                                                                                   |
| Transmission range     | Max. 1500 m (ø 0.65 mm, Loop resistance < 170 Ω) / 2,900 m (ø 0.9 mm)                                         |
| Speech method          | Hands-free or handsetconversation                                                                             |
| Dimensions (W x H x D) | 70 x 185 x 20,6 mm                                                                                            |
| Dimensions (ø x D)     | x 20,6 mm                                                                                                     |

## N-8031SB STATION BOARD

Appearance