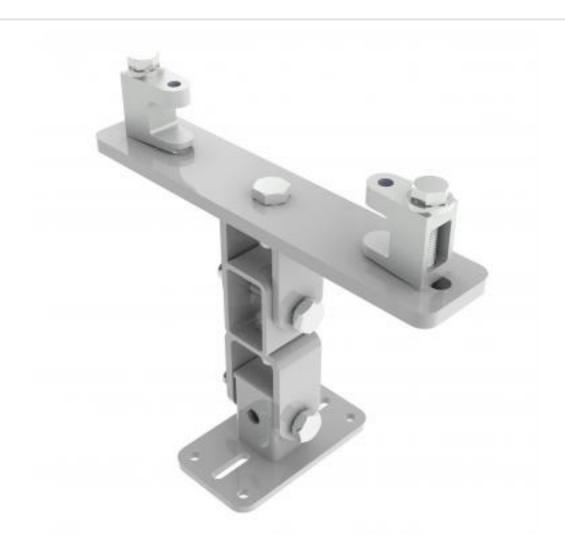

## KBD4075M-W | Girder Bracket with Speaker Mounting Plate

A fixed drop bracket with adjustment for tilt and swivel

- · Bracket is secured to girder
- Provides adjustment for girder thickness
- Top of speaker fixes to bracket

## KBD4075M-W | Girder Bracket with Speaker Mounting Plate

**GIRDER** Product category:

W | L | H/D (mm): 132.00 | 292 | 265.20

Shipping weight (gms): 3,475 Mount position: Top

Powerdrive Type 75 Mount type:

**Bracket location:** Girder Drop (mm) N/A

Girder span (mm): 145 - 235

360° Swivel rotation angle: 90° Tilt angle:

Manufacturing address:

Powerdrive Drum Company Ltd • Unit M1 Cherrycourt Way • Stanbridge Road Leighton Buzzard • Bedfordshire • LU7 4UH • UK T: +44 (0)1525 370292 • F: +44 (0)1525 852126