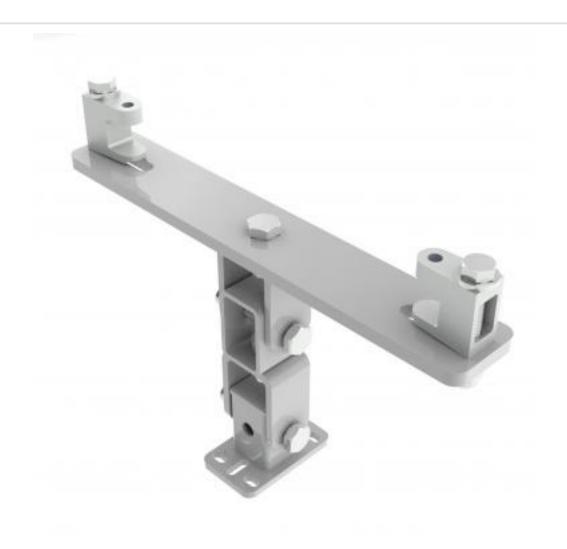

## KBD4050L-W | Girder Bracket with Speaker Mounting Plate

A fixed drop bracket with adjustment for tilt and swivel

- · Bracket is secured to girder
- Provides adjustment for girder thickness
- Top of speaker fixes to bracket

## KBD4050L-W | Girder Bracket with Speaker Mounting Plate

Product category: GIRDER

**W | L | H/D (mm):** 92.00 | 376 | 265.20

**Shipping weight (gms):** 3,618 **Mount position:** Top

Mount type: Powerdrive Type 50

Bracket location: Girder Drop (mm) N/A

**Girder span (mm):** 230 - 320

Swivel rotation angle:  $360^{\circ}$  Tilt angle:  $90^{\circ}$ 