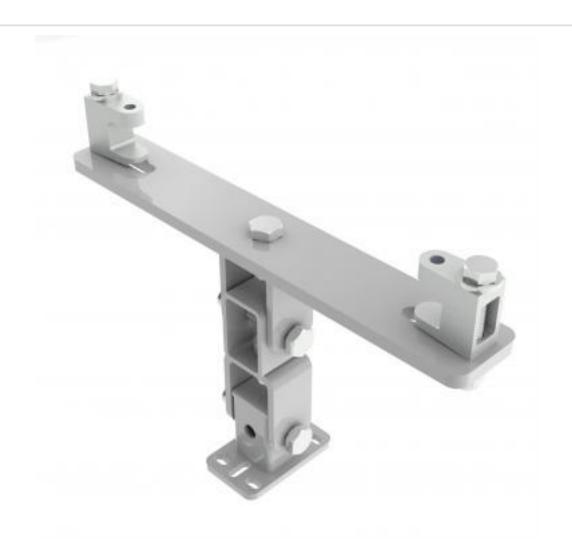

## KBD4050L-W | Girder Bracket with Speaker Mounting Plate

A fixed drop bracket with adjustment for tilt and swivel

- · Bracket is secured to girder
- Provides adjustment for girder thickness
- Top of speaker fixes to bracket

## KBD4050L-W | Girder Bracket with Speaker Mounting Plate

Product category: GIRDER

**W | L | H/D (mm):** 92.00 | 376 | 265.20

**Shipping weight (gms):** 3,618 **Mount position:** Top

Mount type: Powerdrive Type 50

Bracket location: Girder Drop (mm) N/A

**Girder span (mm):** 230 - 320

Swivel rotation angle:  $360^{\circ}$  Tilt angle:  $90^{\circ}$ 