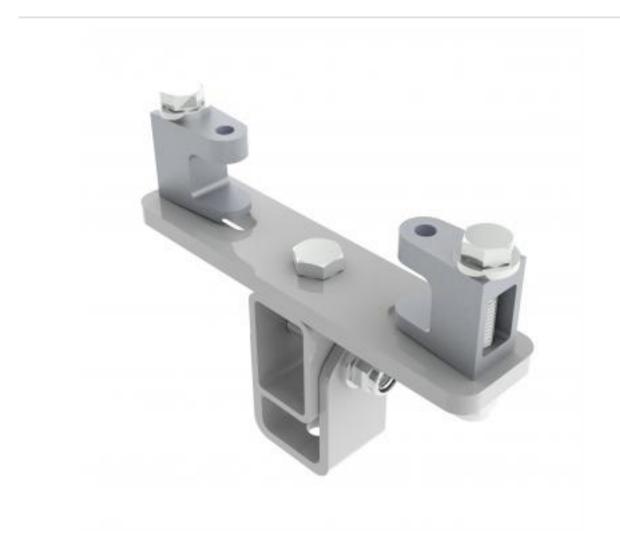

## KBD1000S-W | Girder Bracket Variable Angle Drop

## A bracket with variable tilt and swivel speaker adjustment

- Bracket is secured to girder
- Provides adjustment for girder thickness
- Top of speaker fixes to bracket

## KBD1000S-W | Girder Bracket Variable Angle Drop

| Product category:                                | GIRDER           |
|--------------------------------------------------|------------------|
| <b>W   L   H/D (mm):</b><br>50.00   211   162.20 |                  |
| Shipping weight (gms):<br>Mount position:        | 2,123<br>Top     |
| Mount type:                                      | eyebolt/drop arm |
| Bracket location:<br>Drop (mm)                   | Girder<br>N/A    |
| Girder span (mm):                                | 75 - 155         |
| Swivel rotation angle:<br>Tilt angle:            | 360 °<br>75 °    |