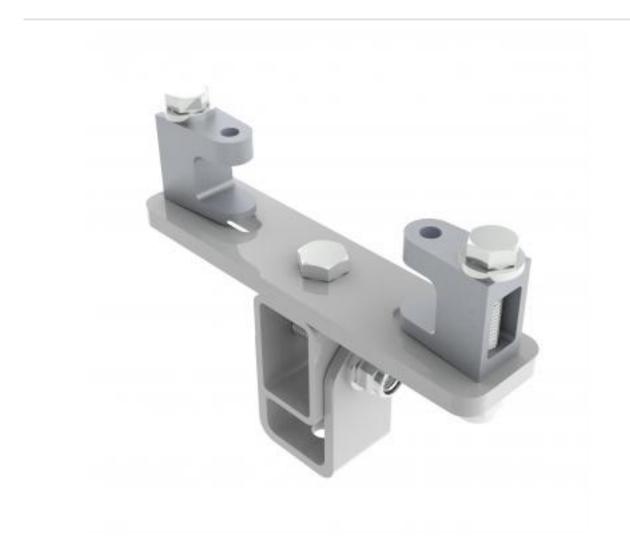

## KBD1000S-W | Girder Bracket Variable Angle Drop

## A bracket with variable tilt and swivel speaker adjustment

- Bracket is secured to girder
- Provides adjustment for girder thickness
- Top of speaker fixes to bracket

## KBD1000S-W | Girder Bracket Variable Angle Drop

| Product category:                                | GIRDER           |
|--------------------------------------------------|------------------|
| <b>W   L   H/D (mm):</b><br>50.00   211   162.20 |                  |
| Shipping weight (gms):<br>Mount position:        | 2,123<br>Top     |
| Mount type:                                      | eyebolt/drop arm |
| Bracket location:<br>Drop (mm)                   | Girder<br>N/A    |
| Girder span (mm):                                | 75 - 155         |
| Swivel rotation angle:<br>Tilt angle:            | 360 °<br>75 °    |