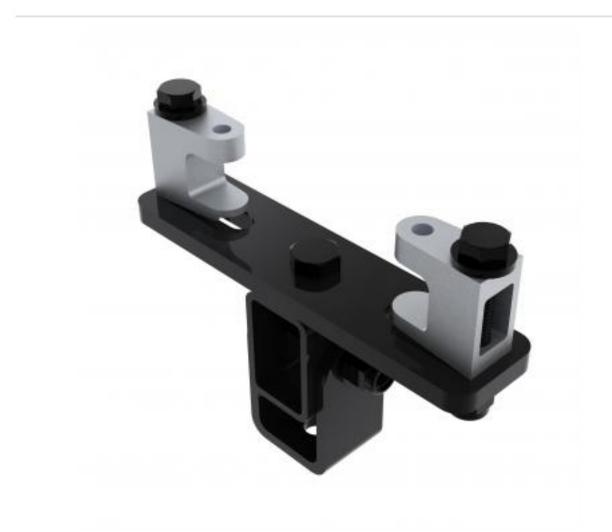

## KBD1000S-B | Girder Bracket Variable Angle Drop

## A bracket with variable tilt and swivel speaker adjustment

- Bracket is secured to girder
- Provides adjustment for girder thickness
- Top of speaker fixes to bracket

## KBD1000S-B | Girder Bracket Variable Angle Drop

| Product category:                                | GIRDER           |
|--------------------------------------------------|------------------|
| <b>W   L   H/D (mm):</b><br>50.00   211   162.20 |                  |
| Shipping weight (gms):<br>Mount position:        | 2,123<br>Top     |
| Mount type:                                      | eyebolt/drop arm |
| Bracket location:<br>Drop (mm)                   | Girder<br>N/A    |
| Girder span (mm):                                | 75 - 155         |
| Swivel rotation angle:<br>Tilt angle:            | 360 °<br>75 °    |