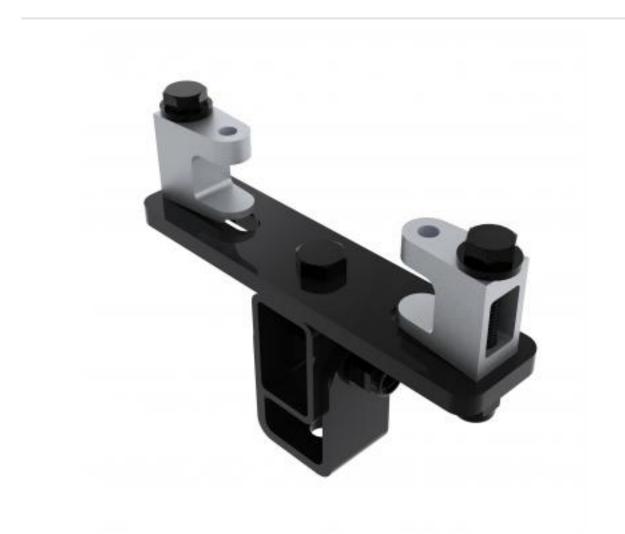

## KBD1000S-B | Girder Bracket Variable Angle Drop

## A bracket with variable tilt and swivel speaker adjustment

- Bracket is secured to girder
- Provides adjustment for girder thickness
- Top of speaker fixes to bracket

## KBD1000S-B | Girder Bracket Variable Angle Drop

| Product category:                                | GIRDER           |
|--------------------------------------------------|------------------|
| <b>W   L   H/D (mm):</b><br>50.00   211   162.20 |                  |
| Shipping weight (gms):<br>Mount position:        | 2,123<br>Top     |
| Mount type:                                      | eyebolt/drop arm |
| Bracket location:<br>Drop (mm)                   | Girder<br>N/A    |
| Girder span (mm):                                | 75 - 155         |
| Swivel rotation angle:<br>Tilt angle:            | 360 °<br>75 °    |