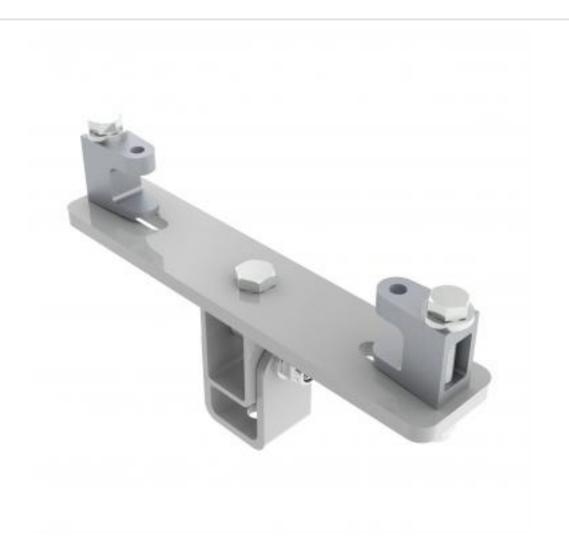

## KBD1000M-W | Girder Bracket Variable Angle Drop

A bracket with variable tilt and swivel speaker adjustment

- · Bracket is secured to girder
- Provides adjustment for girder thickness
- Top of speaker fixes to bracket

## KBD1000M-W | Girder Bracket Variable Angle Drop

Product category: GIRDER

**W | L | H/D (mm)**: 60.00 | 292 | 162.20

Shipping weight (gms): 2,538 Mount position: Top

Mount type: eyebolt/drop arm

Bracket location: Girder Drop (mm) N/A

**Girder span (mm):** 145 - 235

Swivel rotation angle:  $360^{\circ}$  Tilt angle:  $75^{\circ}$ 