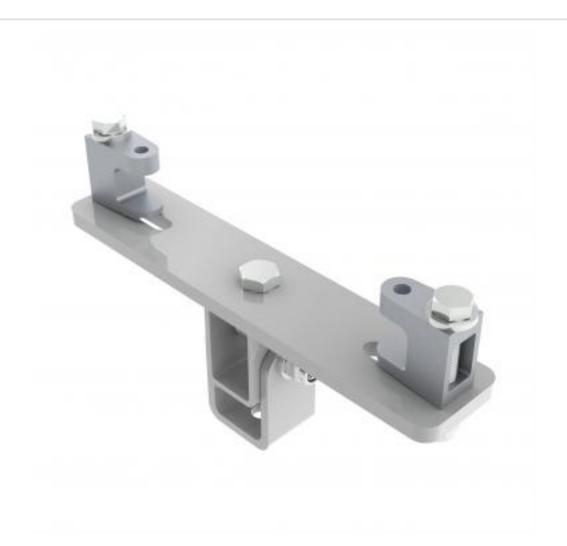

## KBD1000M-W | Girder Bracket Variable Angle Drop

A bracket with variable tilt and swivel speaker adjustment

- · Bracket is secured to girder
- Provides adjustment for girder thickness
- Top of speaker fixes to bracket

## KBD1000M-W | Girder Bracket Variable Angle Drop

Product category: GIRDER

**W | L | H/D (mm)**: 60.00 | 292 | 162.20

Shipping weight (gms): 2,538 Mount position: Top

Mount type: eyebolt/drop arm

Bracket location: Girder Drop (mm) N/A

**Girder span (mm):** 145 - 235

Swivel rotation angle:  $360^{\circ}$  Tilt angle:  $75^{\circ}$ 