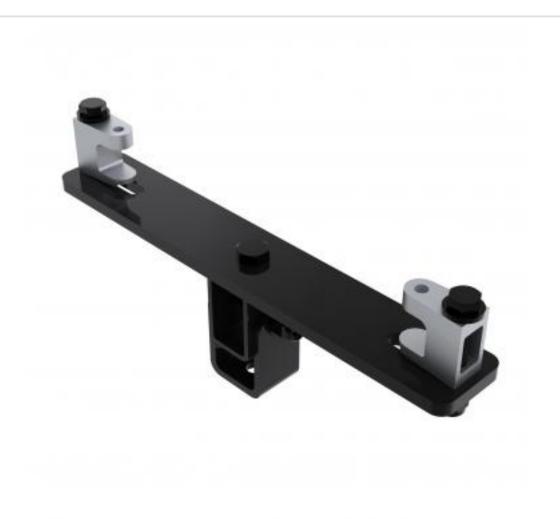

## KBD1000L-B | Girder Bracket Variable Angle Drop

A bracket with variable tilt and swivel speaker adjustment

- · Bracket is secured to girder
- Provides adjustment for girder thickness
- Top of speaker fixes to bracket

## KBD1000L-B | Girder Bracket Variable Angle Drop

Product category:

**GIRDER** 

W | L | H/D (mm): 60.00 | 376 | 162.20

Shipping weight (gms): Mount position:

2,850 Top

eyebolt/drop arm Mount type:

**Bracket location:** Drop (mm)

Girder N/A

Girder span (mm):

N/A

Swivel rotation angle: Tilt angle:

360° 75°

Manufacturing address:

Powerdrive Drum Company Ltd • Unit M1 Cherrycourt Way • Stanbridge Road Leighton Buzzard • Bedfordshire • LU7 4UH • UK