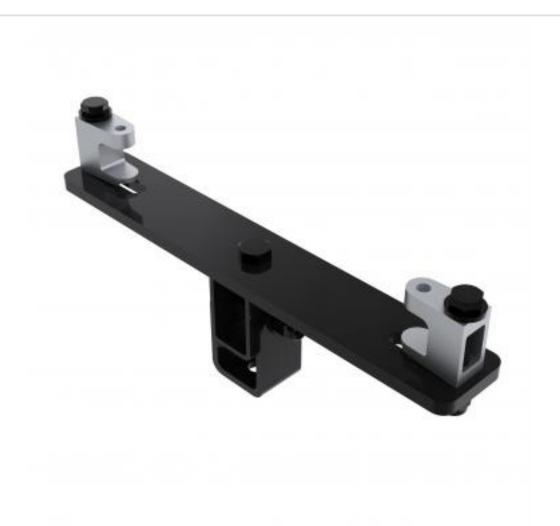

## KBD1000L-B | Girder Bracket Variable Angle Drop

A bracket with variable tilt and swivel speaker adjustment

- · Bracket is secured to girder
- Provides adjustment for girder thickness
- Top of speaker fixes to bracket

## KBD1000L-B | Girder Bracket Variable Angle Drop

Product category:

**GIRDER** 

W | L | H/D (mm): 60.00 | 376 | 162.20

Shipping weight (gms): Mount position:

2,850 Top

eyebolt/drop arm Mount type:

**Bracket location:** Drop (mm)

Girder N/A

Girder span (mm):

N/A

Swivel rotation angle: Tilt angle:

360° 75°

Manufacturing address:

Powerdrive Drum Company Ltd • Unit M1 Cherrycourt Way • Stanbridge Road Leighton Buzzard • Bedfordshire • LU7 4UH • UK