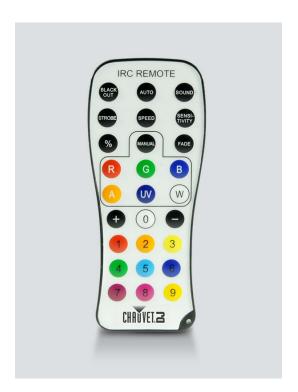

## IRC-6

IRC-6 is an easy-to-use infrared remote control (IRC) for IRC compatible lighting fixtures. It provides instant access to preprogrammed scenes, color mixing options and on-the-fly speed adjustments. This compact and lightweight remote has an approximate range of 30 feet (9 m).

## Highlights

- Wireless remote control for all CHAUVET Freedom series and IRC products
- Allows you to wirelessly select color, intensity, strobe rate and more
- Provides instant access to pre-programmed light shows
- Manually set individual color percentages to achieve the exact color without a DMX controller

## Specifications

Input Voltage: 3 VDC lithium battery (CR2025)
Weight: 0.7 oz (20 g)
Size: 3.9 x 1.8 x 0.3 in (100 x 47 x 7 mm)

• Approvals: CE