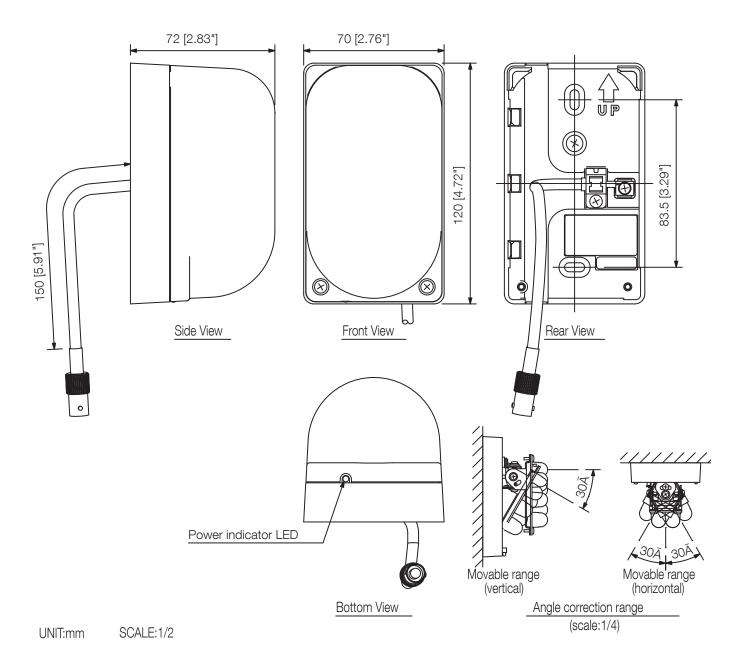

## Specifications

| Power source           | 24 V DC (supplied from IR-702T)                                                               |
|------------------------|-----------------------------------------------------------------------------------------------|
| Current consumption    | 40,0 mA                                                                                       |
| Wavelength             | 870 nm                                                                                        |
| Carrier frequency      | Channel A: 3.100 MHz / Channel B: 3.350 MHz                                                   |
| Reception angle        | Vertical: 80° (up to 30° movable downward), Horizontal: 80° (up to 30° movable left or right) |
| Reception area         | Approx. 15 m (8 m radius) in a space without any obstacles                                    |
| Connection terminal    | 75 Ω, BNC jack                                                                                |
| Dimensions (W x H x D) | 70 x 120 x 72 mm                                                                              |
| Dimensions (ø x D)     | x 72 mm                                                                                       |
| Finish                 | Polycarbonate, ABS resin, black, off-white (RAL 9010 or equivalent),                          |