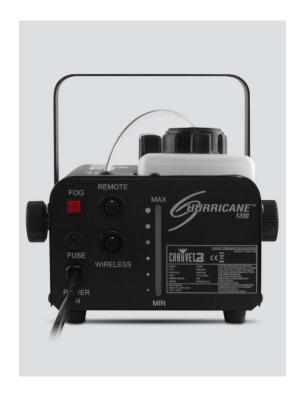

## Hurricane 1200

Hurricane 1200 is a powerful and portable fog machine that brings any light show to life with a thick fog output. The included timer remote controls the output of fog for precise a precise performance. After an initial heat up period, the Hurricane 1200 is always ready to provide fog on demand. A manual fog button puts easy control at your fingertips and the LED-illuminated tank enhances operation and safety indicating heater status and fluid levels. An advanced fluid sensor, with automatic shut-off protects the pump from overheating. The machine has ultra-fast heat up time for a quick setup and residue-free water-based fog output.

## Highlights

- Compact and lightweight fog machine emits thick bursts of fog to enhance any light show
- Included timer remote with variable output control allows for precise effect operation
- Always Ready technology provides fog on demand
- Manual fog button provides easy control at your finger tips
- Advanced fluid sensor, with automatic shut-off protects the pump from overheating
- LED-illuminated tank enhances operation and safety
- Ultra-fast heat up time for a quick setup
- Residue-free water based fog output