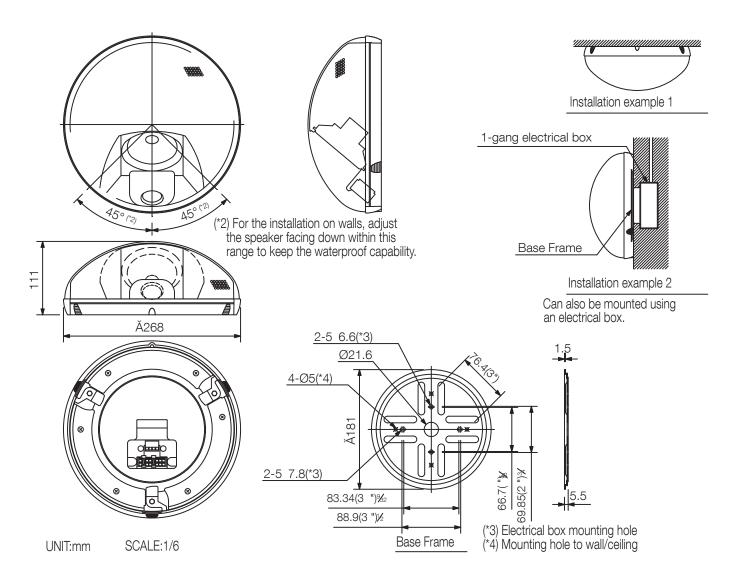

Designed for outdoor-use applications, the H-2WP is a dome-shaped, small surface-mount 2-way speaker that ensures quality sound reproduction. The angle of speaker can be adjusted for 360 degrees parallel to the mount-ing surface. (For the installation on walls, however, keep the speaker facing down within 45 degrees left and right each.)

## Specifications

| Dimensions (W x H x D) | x 111                                                                 |
|------------------------|-----------------------------------------------------------------------|
| Dimensions (ø x D)     | 268 x 111 mm                                                          |
| Finish                 | Steel plate, ABS resin, paint, signal white (RAL 9003 or equivalent), |