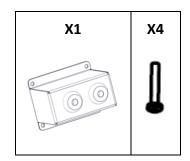

|
| - GMT-LBADPT / VNT-POLE  | - VNI-WS15                                                                           |
|                          | Mayo II                                                                              |
|                          |                                                                                      |
| 0 0 0 0 0 0 0 0          | Use only the provided screws (6x20). Risk of damage the cabinet with too long screw. |
|                          | Apply Loctite243 on the screw before.                                                |



DP1392-01 - DI

## **Light Bumper Adapter GeoM6**



## **Contents:**



Weight: 1.6 Kg





#### USED WITH GMT-LBUMP + VNT-TCBRK / VNT-XHBRK / VNT-POLE







## **IPCOV GeoM6**



## **Contents:**



Weight: 0.3 Kg















## Flange 120° GeoM620



### **Contents:**



## Weight: 0.2 Kg









## **Extension Bar for GeoM6**





## **Contents:**



Weight: 1.9 Kg





### Warning: Positioning only with "B" - "D" on GMT-BUMPER







# **Bumper GeoM6**



## **Contents:**



Weight: 3.5 Kg







| Used Stacked | Used Flowned |
|--------------|--------------|
|              |              |
|              |              |





## Flight case 6x GeoM6-Bumper



Weight: 57 kg / 125.7 lb





### **Rigging Location:**



- 2 spaces for EXBAR.
- 2 spaces for LBUMP/BUMPER.
- 2 spaces for VNT-POLE.
- 2 spaces for BPADPT-2.
- Space for other accessories (TCBRK BL515 LBPADPT ... ).