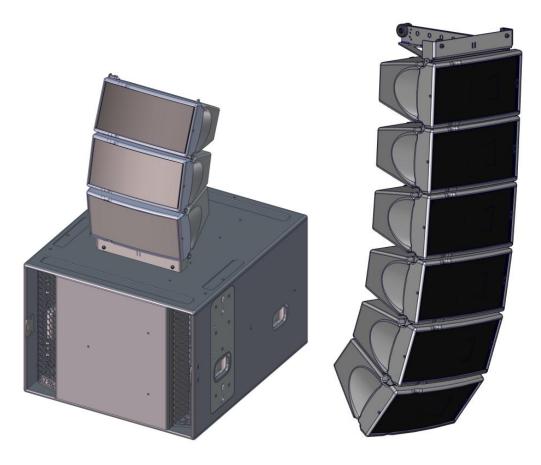

# **Bumper GeoM6**

## **Contents:**

Weight: 3.5 Kg

| Used Stacked | Used Flowned |
|--------------|--------------|
|              |              |
|              |              |