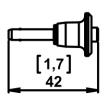

## **Ball Lock Pins 5x15**

## **Self-Locking with button handle**

Press button to release pin.

Stainless steel 1.4305

Temperature range from -30°C up to +150°C

Weight: 12.5 g