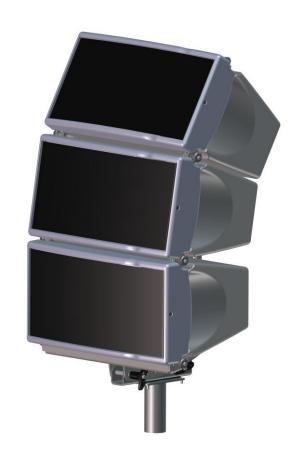

# **Bumper GeoM6**

## **Contents:**

Weight: 3.5 Kg

| Used Stacked | Used Flowned |
|--------------|--------------|
|              |              |
|              |              |