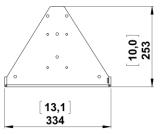

# **Rigging Fix GeoM6**

## **Contents:**

Weight: 0.2 Kg

#### **USED WITH GMT-BUMPER / GMT-LBUMP**