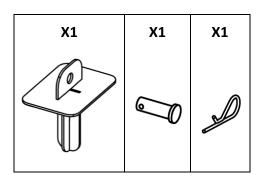

## **Ball Lock Pins 5x15**

## **Self-Locking with button handle**

Press button to release pin.

Stainless steel 1.4305

Temperature range from -30°C up to +150°C

Weight: 12.5 g