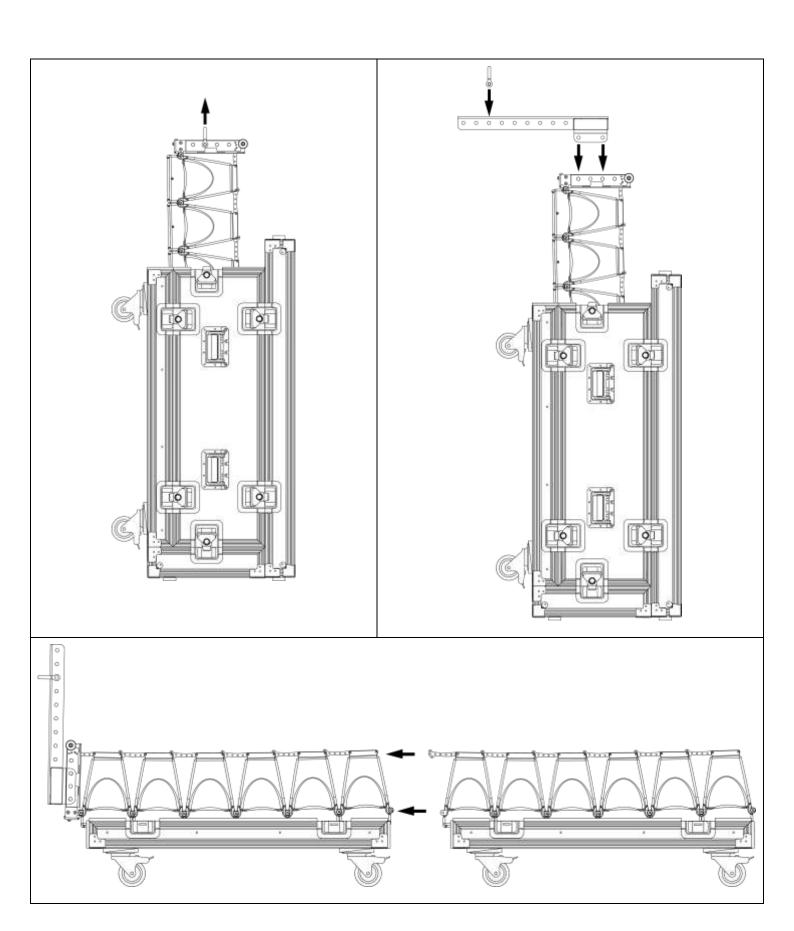

## Flight case 6x GeoM6-Bumper

Weight: 57 kg / 125.7 lb

### **Rigging Location:**

- 2 spaces for EXBAR.
- 2 spaces for LBUMP/BUMPER.
- 2 spaces for VNT-POLE.
- 2 spaces for BPADPT-2.
- Space for other accessories (TCBRK BL515 LBPADPT ... ).