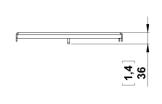

# **Rigging Fix GeoM6**

## **Contents:**

Weight: 0.2 Kg

#### **USED WITH GMT-BUMPER / GMT-LBUMP**