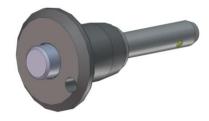

## **Ball Lock Pins 5x15**

## **Self-Locking with button handle**

Press button to release pin.

Stainless steel 1.4305

Temperature range from -30°C up to +150°C

Weight: 12.5 g