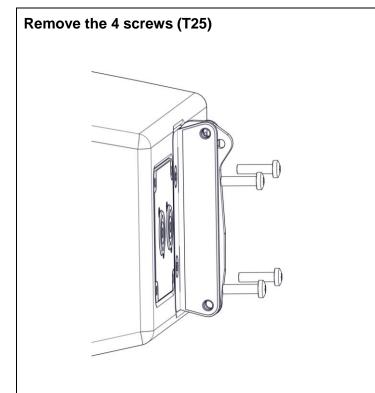

-LBADPT / VNT-POLE  | - VNI-WS15                                                                           |
|                          | Mayo II                                                                              |
|                          |                                                                                      |
| 0 0 0 0 0 0 0 0          | Use only the provided screws (6x20). Risk of damage the cabinet with too long screw. |
|                          | Apply Loctite243 on the screw before.                                                |



DP1392-01 - DI

## **Light Bumper Adapter GeoM6**



## **Contents:**



Weight: 1.6 Kg





#### USED WITH GMT-LBUMP + VNT-TCBRK / VNT-XHBRK / VNT-POLE







## **IPCOV GeoM6**



## **Contents:**



Weight: 0.3 Kg















## Flange 120° GeoM620



### **Contents:**



## Weight: 0.2 Kg









## **Extension Bar for GeoM6**





## **Contents:**



Weight: 1.9 Kg





### Warning: Positioning only with "B" - "D" on GMT-BUMPER







# **Bumper GeoM6**



## **Contents:**



Weight: 3.5 Kg







| Used Stacked | Used Flowned |
|--------------|--------------|
|              |              |
|              |              |





## Flight case 6x GeoM6-Bumper



Weight: 57 kg / 125.7 lb





### **Rigging Location:**



- 2 spaces for EXBAR.
- 2 spaces for LBUMP/BUMPER.
- 2 spaces for VNT-POLE.
- 2 spaces for BPADPT-2.
- Space for other accessories (TCBRK BL515 LBPADPT ... ).