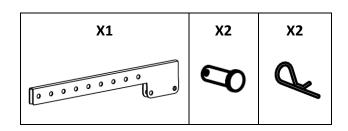

## **Extension Bar for GeoM6**

## **Contents:**

Weight: 1.9 Kg

### Warning: Positioning only with "B" - "D" on GMT-BUMPER