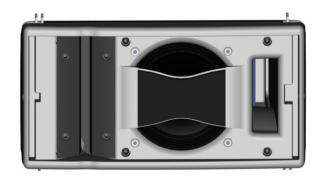

|
|                          | Mayo II                                                                              |
|                          |                                                                                      |
| 0 0 0 0 0 0 0 0          | Use only the provided screws (6x20). Risk of damage the cabinet with too long screw. |
|                          | Apply Loctite243 on the screw before.                                                |



DP1392-01 - DI

## **Light Bumper Adapter GeoM6**



## **Contents:**



Weight: 1.6 Kg





#### USED WITH GMT-LBUMP + VNT-TCBRK / VNT-XHBRK / VNT-POLE







## **IPCOV GeoM6**



## **Contents:**



Weight: 0.3 Kg















## Flange 120° GeoM620



### **Contents:**



## Weight: 0.2 Kg









## **Extension Bar for GeoM6**





## **Contents:**



Weight: 1.9 Kg





### Warning: Positioning only with "B" - "D" on GMT-BUMPER







# **Bumper GeoM6**



## **Contents:**



Weight: 3.5 Kg







| Used Stacked | Used Flowned |
|--------------|--------------|
|              |              |
|              |              |





## Flight case 6x GeoM6-Bumper



Weight: 57 kg / 125.7 lb





### **Rigging Location:**



- 2 spaces for EXBAR.
- 2 spaces for LBUMP/BUMPER.
- 2 spaces for VNT-POLE.
- 2 spaces for BPADPT-2.
- Space for other accessories (TCBRK BL515 LBPADPT ... ).