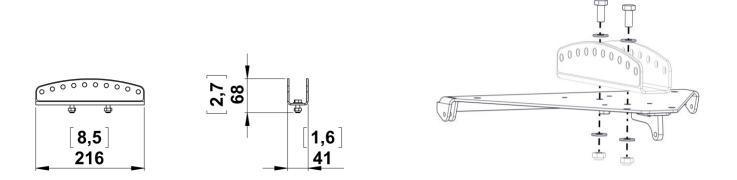

# **Rigging Fix GeoM6**

## **Contents:**

Weight: 0.2 Kg

### **Contents:**

Weight: 0.6 Kg