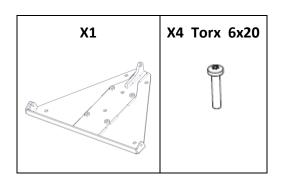

# **Rigging Fix GeoM6**

## **Contents:**

Weight: 0.2 Kg

#### **USED WITH GMT-BUMPER / GMT-LBUMP**