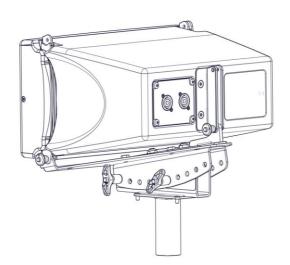

# **Light Bumper GeoM6**

## **Contents:**

Weight: 2.7 Kg

| - GMT-LBADPT / VNT-TCBRK | - GMT-LBADPT / VNT-XHBRK                                                             |
|--------------------------|--------------------------------------------------------------------------------------|
|                          |                                                                                      |
| - GMT-LBADPT / VNT-POLE  | - VNI-WS15                                                                           |
|                          | Mayo II                                                                              |
|                          |                                                                                      |
| 0 0 0 0 0 0 0 0          | Use only the provided screws (6x20). Risk of damage the cabinet with too long screw. |
|                          | Apply Loctite243 on the screw before.                                                |