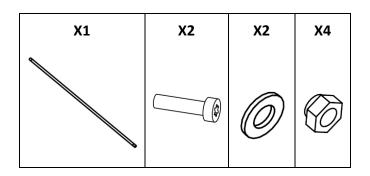

# **Bumper GeoM6**

## **Contents:**

Weight: 3.5 Kg

| Used Stacked | Used Flowned |
|--------------|--------------|
|              |              |
|              |              |