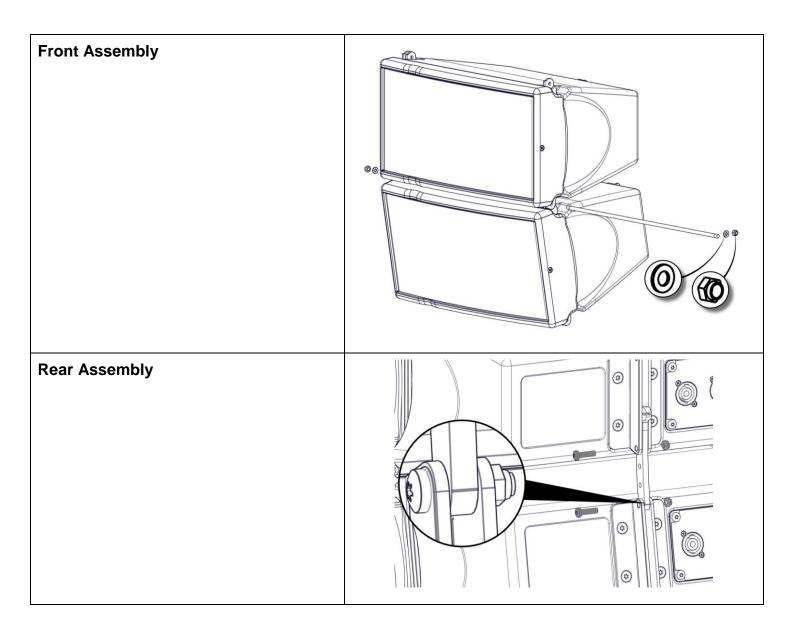

# **Bumper GeoM6**

## **Contents:**

Weight: 3.5 Kg

| Used Stacked | Used Flowned |
|--------------|--------------|
|              |              |
|              |              |