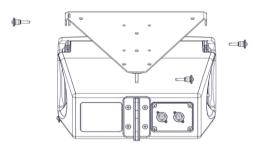

# **Rigging Fix GeoM6**

## **Contents:**

Weight: 0.2 Kg

#### **USED WITH GMT-BUMPER / GMT-LBUMP**