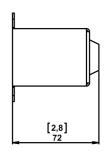

MT-LBADPT / VNT-POLE  | - VNI-WS15                                                                           |
|                          | Mayo II                                                                              |
|                          |                                                                                      |
| 0 0 0 0 0 0 0 0          | Use only the provided screws (6x20). Risk of damage the cabinet with too long screw. |
|                          | Apply Loctite243 on the screw before.                                                |



DP1392-01 - DI

## **Light Bumper Adapter GeoM6**



## **Contents:**



Weight: 1.6 Kg





#### USED WITH GMT-LBUMP + VNT-TCBRK / VNT-XHBRK / VNT-POLE







## **IPCOV GeoM6**



## **Contents:**



Weight: 0.3 Kg















## Flange 120° GeoM620



### **Contents:**



## Weight: 0.2 Kg









## **Extension Bar for GeoM6**





## **Contents:**



Weight: 1.9 Kg





### Warning: Positioning only with "B" - "D" on GMT-BUMPER







# **Bumper GeoM6**



## **Contents:**



Weight: 3.5 Kg







| Used Stacked | Used Flowned |
|--------------|--------------|
|              |              |
|              |              |





## Flight case 6x GeoM6-Bumper



Weight: 57 kg / 125.7 lb





### **Rigging Location:**



- 2 spaces for EXBAR.
- 2 spaces for LBUMP/BUMPER.
- 2 spaces for VNT-POLE.
- 2 spaces for BPADPT-2.
- Space for other accessories (TCBRK BL515 LBPADPT ... ).