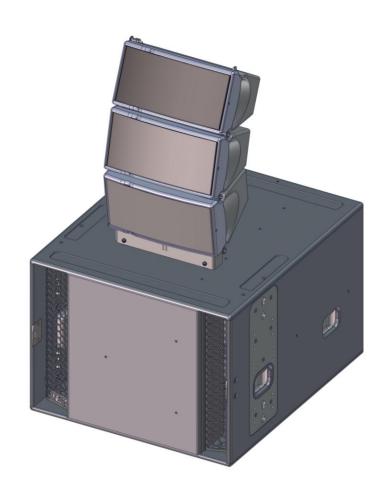

# **Bumper GeoM6**

## **Contents:**

Weight: 3.5 Kg

| Used Stacked | Used Flowned |
|--------------|--------------|
|              |              |
|              |              |