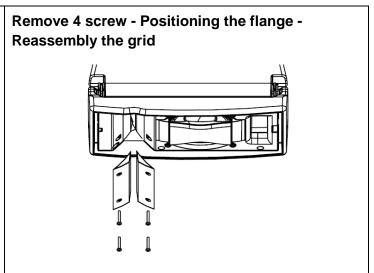

## Flange 120° GeoM620

### **Contents:**

## Weight: 0.2 Kg

### Warning: Positioning only with "B" - "D" on GMT-BUMPER