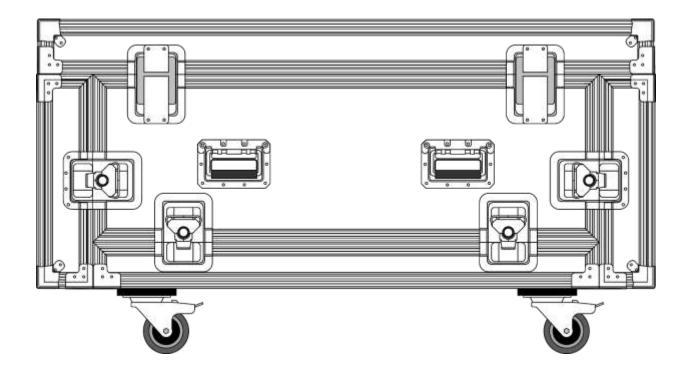

## Flight case 6x GeoM6-Bumper

Weight: 57 kg / 125.7 lb

### **Rigging Location:**

- 2 spaces for EXBAR.
- 2 spaces for LBUMP/BUMPER.
- 2 spaces for VNT-POLE.
- 2 spaces for BPADPT-2.
- Space for other accessories (TCBRK BL515 LBPADPT ... ).