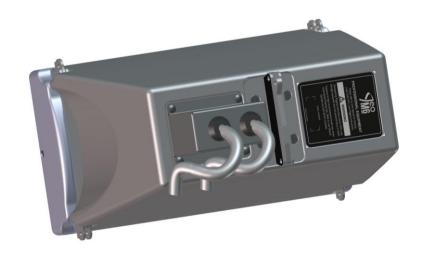

# **Sub Adapter GeoM6**

### **Contents:**

Weight: 0.6 Kg

#### **Used with GMT-BUMPER**