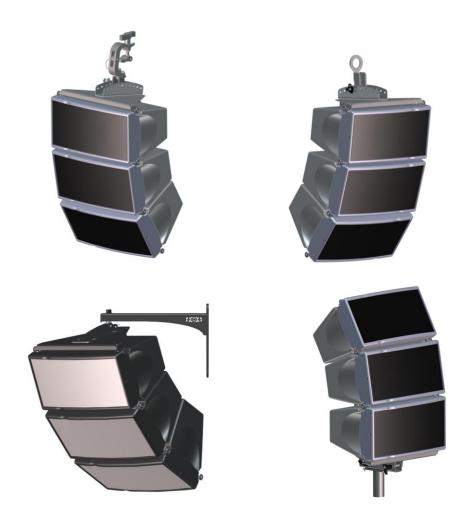

# **Bumper GeoM6**

## **Contents:**

Weight: 3.5 Kg

| Used Stacked | Used Flowned |
|--------------|--------------|
|              |              |
|              |              |