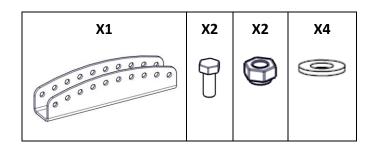

# **Rigging Fix GeoM6**

## **Contents:**

Weight: 0.2 Kg

### **Contents:**

Weight: 0.6 Kg