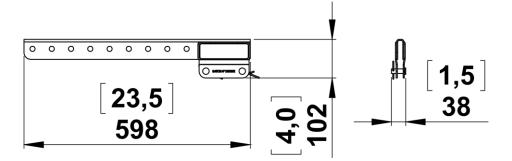

|
|                          |                                                                                      |
| 0 0 0 0 0 0 0 0          | Use only the provided screws (6x20). Risk of damage the cabinet with too long screw. |
|                          | Apply Loctite243 on the screw before.                                                |



DP1392-01 - DI

## **Light Bumper Adapter GeoM6**



## **Contents:**



Weight: 1.6 Kg





#### USED WITH GMT-LBUMP + VNT-TCBRK / VNT-XHBRK / VNT-POLE







## **IPCOV GeoM6**



## **Contents:**



Weight: 0.3 Kg















## Flange 120° GeoM620



### **Contents:**



## Weight: 0.2 Kg









## **Extension Bar for GeoM6**





## **Contents:**



Weight: 1.9 Kg





### Warning: Positioning only with "B" - "D" on GMT-BUMPER







# **Bumper GeoM6**



## **Contents:**



Weight: 3.5 Kg







| Used Stacked | Used Flowned |
|--------------|--------------|
|              |              |
|              |              |





## Flight case 6x GeoM6-Bumper



Weight: 57 kg / 125.7 lb





### **Rigging Location:**



- 2 spaces for EXBAR.
- 2 spaces for LBUMP/BUMPER.
- 2 spaces for VNT-POLE.
- 2 spaces for BPADPT-2.
- Space for other accessories (TCBRK BL515 LBPADPT ... ).