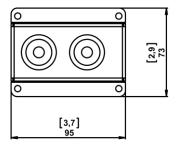

GMT-LBADPT / VNT-POLE  | - VNI-WS15                                                                           |
|                          | Mayo II                                                                              |
|                          |                                                                                      |
| 0 0 0 0 0 0 0 0          | Use only the provided screws (6x20). Risk of damage the cabinet with too long screw. |
|                          | Apply Loctite243 on the screw before.                                                |



DP1392-01 - DI

## **Light Bumper Adapter GeoM6**



## **Contents:**



Weight: 1.6 Kg





#### USED WITH GMT-LBUMP + VNT-TCBRK / VNT-XHBRK / VNT-POLE







## **IPCOV GeoM6**



## **Contents:**



Weight: 0.3 Kg















## Flange 120° GeoM620



### **Contents:**



## Weight: 0.2 Kg









## **Extension Bar for GeoM6**





## **Contents:**



Weight: 1.9 Kg





### Warning: Positioning only with "B" - "D" on GMT-BUMPER







# **Bumper GeoM6**



## **Contents:**



Weight: 3.5 Kg







| Used Stacked | Used Flowned |
|--------------|--------------|
|              |              |
|              |              |





## Flight case 6x GeoM6-Bumper



Weight: 57 kg / 125.7 lb





### **Rigging Location:**



- 2 spaces for EXBAR.
- 2 spaces for LBUMP/BUMPER.
- 2 spaces for VNT-POLE.
- 2 spaces for BPADPT-2.
- Space for other accessories (TCBRK BL515 LBPADPT ... ).