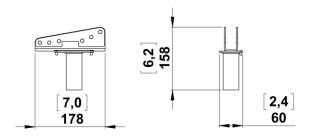

# **Pole Mount Adapter GeoM6**

### **Contents:**

Weight: 0.9 Kg

#### **Used with GMT-LBUMP - GMT-LBAPDT**