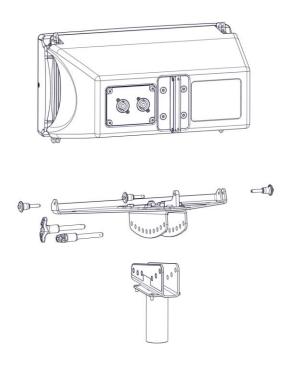

# **Light Bumper GeoM6**

## **Contents:**

Weight: 2.7 Kg

| - GMT-LBADPT / VNT-TCBRK | - GMT-LBADPT / VNT-XHBRK                                                             |
|--------------------------|--------------------------------------------------------------------------------------|
|                          |                                                                                      |
| - GMT-LBADPT / VNT-POLE  | - VNI-WS15                                                                           |
|                          | Mayo II                                                                              |
|                          |                                                                                      |
| 0 0 0 0 0 0 0 0          | Use only the provided screws (6x20). Risk of damage the cabinet with too long screw. |
|                          | Apply Loctite243 on the screw before.                                                |