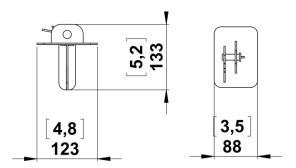

# **Sub Adapter GeoM6**

### **Contents:**

Weight: 0.6 Kg

#### **Used with GMT-BUMPER**