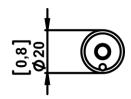

# **Sub Adapter GeoM6**

### **Contents:**

Weight: 0.6 Kg

#### **Used with GMT-BUMPER**