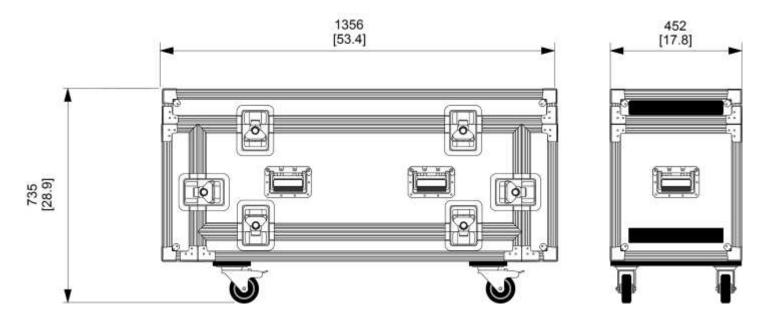

## Flight case 6x GeoM6-Bumper

Weight: 57 kg / 125.7 lb

### **Rigging Location:**

- 2 spaces for EXBAR.
- 2 spaces for LBUMP/BUMPER.
- 2 spaces for VNT-POLE.
- 2 spaces for BPADPT-2.
- Space for other accessories (TCBRK BL515 LBPADPT ... ).