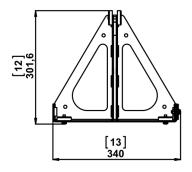

# **Light Bumper GeoM6**

## **Contents:**

Weight: 2.7 Kg

| - GMT-LBADPT / VNT-TCBRK | - GMT-LBADPT / VNT-XHBRK                                                             |
|--------------------------|--------------------------------------------------------------------------------------|
|                          |                                                                                      |
| - GMT-LBADPT / VNT-POLE  | - VNI-WS15                                                                           |
|                          | Mayo II                                                                              |
|                          |                                                                                      |
| 0 0 0 0 0 0 0 0          | Use only the provided screws (6x20). Risk of damage the cabinet with too long screw. |
|                          | Apply Loctite243 on the screw before.                                                |