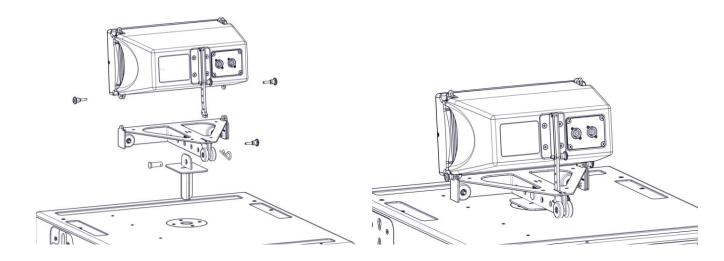

# **Light Bumper GeoM6**

## **Contents:**

Weight: 2.7 Kg

| - GMT-LBADPT / VNT-TCBRK | - GMT-LBADPT / VNT-XHBRK                                                             |
|--------------------------|--------------------------------------------------------------------------------------|
|                          |                                                                                      |
| - GMT-LBADPT / VNT-POLE  | - VNI-WS15                                                                           |
|                          | Mayo II                                                                              |
|                          |                                                                                      |
| 0 0 0 0 0 0 0 0          | Use only the provided screws (6x20). Risk of damage the cabinet with too long screw. |
|                          | Apply Loctite243 on the screw before.                                                |

## **Light Bumper Adapter GeoM6**

## **Contents:**

Weight: 1.6 Kg

#### USED WITH GMT-LBUMP + VNT-TCBRK / VNT-XHBRK / VNT-POLE