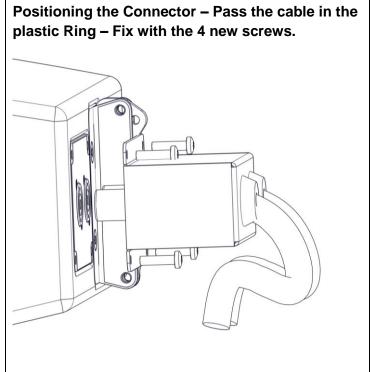

BADPT / VNT-POLE  | - VNI-WS15                                                                           |
|                          | Mayo II                                                                              |
|                          |                                                                                      |
| 0 0 0 0 0 0 0 0          | Use only the provided screws (6x20). Risk of damage the cabinet with too long screw. |
|                          | Apply Loctite243 on the screw before.                                                |



DP1392-01 - DI

## **Light Bumper Adapter GeoM6**



## **Contents:**



Weight: 1.6 Kg





#### USED WITH GMT-LBUMP + VNT-TCBRK / VNT-XHBRK / VNT-POLE







## **IPCOV GeoM6**



## **Contents:**



Weight: 0.3 Kg















## Flange 120° GeoM620



### **Contents:**



## Weight: 0.2 Kg









## **Extension Bar for GeoM6**





## **Contents:**



Weight: 1.9 Kg





### Warning: Positioning only with "B" - "D" on GMT-BUMPER







# **Bumper GeoM6**



## **Contents:**



Weight: 3.5 Kg







| Used Stacked | Used Flowned |
|--------------|--------------|
|              |              |
|              |              |





## Flight case 6x GeoM6-Bumper



Weight: 57 kg / 125.7 lb





### **Rigging Location:**



- 2 spaces for EXBAR.
- 2 spaces for LBUMP/BUMPER.
- 2 spaces for VNT-POLE.
- 2 spaces for BPADPT-2.
- Space for other accessories (TCBRK BL515 LBPADPT ... ).