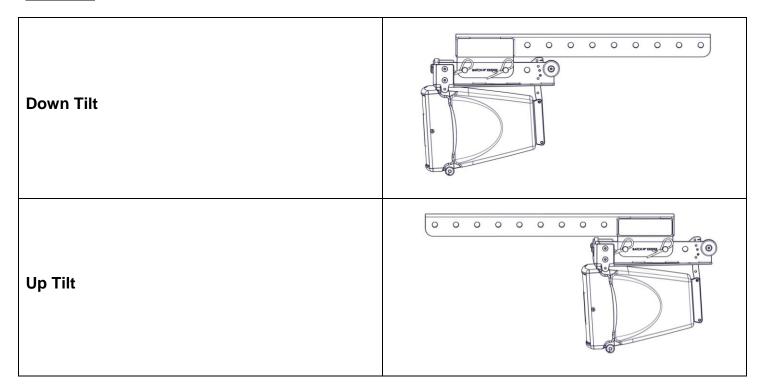

|
|                          |                                                                                      |
| 0 0 0 0 0 0 0 0          | Use only the provided screws (6x20). Risk of damage the cabinet with too long screw. |
|                          | Apply Loctite243 on the screw before.                                                |



DP1392-01 - DI

## **Light Bumper Adapter GeoM6**



## **Contents:**



Weight: 1.6 Kg





#### USED WITH GMT-LBUMP + VNT-TCBRK / VNT-XHBRK / VNT-POLE







## **IPCOV GeoM6**



## **Contents:**



Weight: 0.3 Kg















## Flange 120° GeoM620



### **Contents:**



## Weight: 0.2 Kg









## **Extension Bar for GeoM6**





## **Contents:**



Weight: 1.9 Kg





### Warning: Positioning only with "B" - "D" on GMT-BUMPER







# **Bumper GeoM6**



## **Contents:**



Weight: 3.5 Kg







| Used Stacked | Used Flowned |
|--------------|--------------|
|              |              |
|              |              |





## Flight case 6x GeoM6-Bumper



Weight: 57 kg / 125.7 lb





### **Rigging Location:**



- 2 spaces for EXBAR.
- 2 spaces for LBUMP/BUMPER.
- 2 spaces for VNT-POLE.
- 2 spaces for BPADPT-2.
- Space for other accessories (TCBRK BL515 LBPADPT ... ).