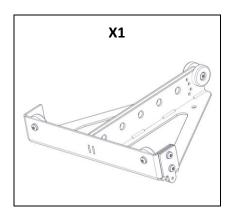

# **Light Bumper GeoM6**

## **Contents:**

Weight: 2.7 Kg

| - GMT-LBADPT / VNT-TCBRK | - GMT-LBADPT / VNT-XHBRK                                                             |
|--------------------------|--------------------------------------------------------------------------------------|
|                          |                                                                                      |
| - GMT-LBADPT / VNT-POLE  | - VNI-WS15                                                                           |
|                          | Mayo II                                                                              |
|                          |                                                                                      |
| 0 0 0 0 0 0 0 0          | Use only the provided screws (6x20). Risk of damage the cabinet with too long screw. |
|                          | Apply Loctite243 on the screw before.                                                |