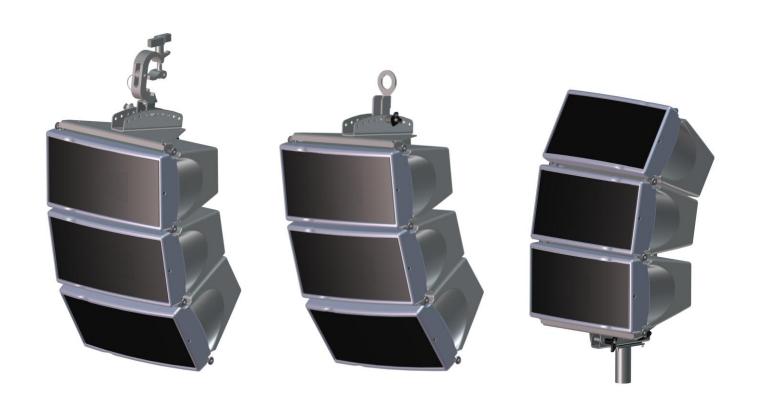

# **Light Bumper GeoM6**

## **Contents:**

Weight: 2.7 Kg

| - GMT-LBADPT / VNT-TCBRK | - GMT-LBADPT / VNT-XHBRK                                                             |
|--------------------------|--------------------------------------------------------------------------------------|
|                          |                                                                                      |
| - GMT-LBADPT / VNT-POLE  | - VNI-WS15                                                                           |
|                          | Mayo II                                                                              |
|                          |                                                                                      |
| 0 0 0 0 0 0 0 0          | Use only the provided screws (6x20). Risk of damage the cabinet with too long screw. |
|                          | Apply Loctite243 on the screw before.                                                |

#### **USED WITH GMT-BUMPER / GMT-LBUMP**

#### **Used with GMT-LBUMP - GMT-LBAPDT**