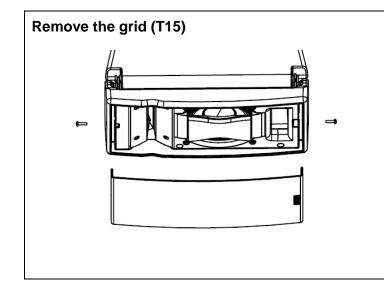

## Flange 120° GeoM620

### **Contents:**

## Weight: 0.2 Kg

### Warning: Positioning only with "B" - "D" on GMT-BUMPER