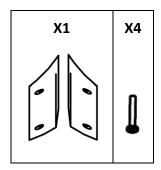

|
|                          | Mayo II                                                                              |
|                          |                                                                                      |
| 0 0 0 0 0 0 0 0          | Use only the provided screws (6x20). Risk of damage the cabinet with too long screw. |
|                          | Apply Loctite243 on the screw before.                                                |



DP1392-01 - DI

## **Light Bumper Adapter GeoM6**



## **Contents:**



Weight: 1.6 Kg





#### USED WITH GMT-LBUMP + VNT-TCBRK / VNT-XHBRK / VNT-POLE







## **IPCOV GeoM6**



## **Contents:**



Weight: 0.3 Kg















## Flange 120° GeoM620



### **Contents:**



## Weight: 0.2 Kg









## **Extension Bar for GeoM6**





## **Contents:**



Weight: 1.9 Kg





### Warning: Positioning only with "B" - "D" on GMT-BUMPER







# **Bumper GeoM6**



## **Contents:**



Weight: 3.5 Kg







| Used Stacked | Used Flowned |
|--------------|--------------|
|              |              |
|              |              |





## Flight case 6x GeoM6-Bumper



Weight: 57 kg / 125.7 lb





### **Rigging Location:**



- 2 spaces for EXBAR.
- 2 spaces for LBUMP/BUMPER.
- 2 spaces for VNT-POLE.
- 2 spaces for BPADPT-2.
- Space for other accessories (TCBRK BL515 LBPADPT ... ).