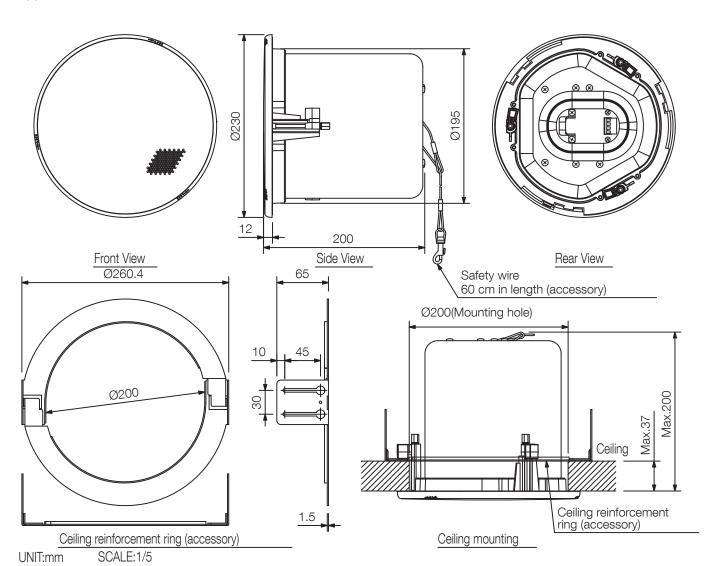

## Specifications

| Frequency response                | 70 Hz - 20 kHz                                                                                                |
|-----------------------------------|---------------------------------------------------------------------------------------------------------------|
| Sensitivity (1#V, 1#n) (combined) | 90 dB                                                                                                         |
| Speaker component                 | 12 cm cone-type                                                                                               |
| Rated input                       | 30 W                                                                                                          |
| Tappings                          | 30 / 10 / 3 / 1 W (100 V), 30 / 15 / 5 / 1.5 / 0.5 W (70 V)                                                   |
| Mounting hole                     | 200,00 mm                                                                                                     |
| Power handling capacity           | Continuous pink noise: 60 W (8 Ω), Continuous program: 120 W (8 Ω)                                            |
| Dimensions (W x H x D)            | x 200                                                                                                         |
| Dimensions (ø x D)                | 230 x 200 mm                                                                                                  |
| Finish                            | Steel plate, Fire-resistant ABS resin (resin material grade: UL-94 V-0), cream white (RAL 9001 or equivalent) |