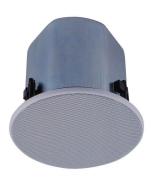

## F-2322C PANEL CONE SPEAKER

The F-2322C ceiling and wall-mounted speaker covers an extremely wide area and can be used for 25, 70 and 100 V line applications. Well-balanced sound can be heard uniformly at any location.

## Appearance