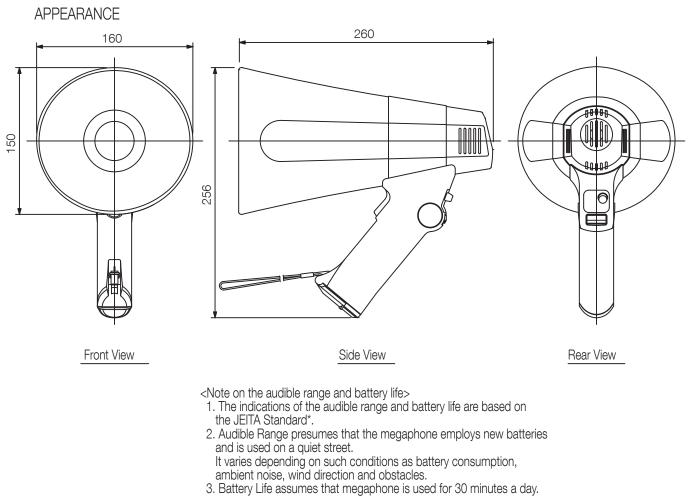

## Specifications

| opooliloationio        |                           |
|------------------------|---------------------------|
| Power source           | 8 x 1,5 V (AA/R6P)        |
| Rated output           | 6 W (10 W max.)           |
| Battery life           | 10 h                      |
| Battery life on signal | 30 min                    |
| Signals                | Whistle                   |
| Audible range          | Voice 250 m, Signal 315 m |
| Dimensions (W x H x D) | 160 x 256 x 260 mm        |
| Dimensions (ø x D)     | x 260 mm                  |
| Finish                 | ABS resin, grey, white    |
| Operating temperature  | -10 °C to +40 °C          |

## ------

Appearance

UNIT:mm SCALE:1/4