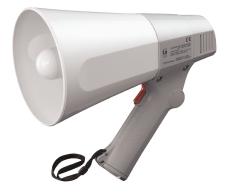

## **ER-520W** 6W HAND MEGAPHONE, WHISTLE

Small in size and light in weight, the ER-520W megaphone can be easily carried by a single hand. It can also provide a whistle tone. The newly developed polyimide diaphragm is employed to ensure high sound quality.