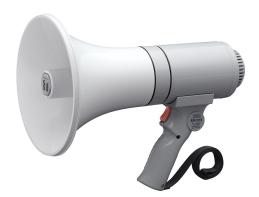

## ER-1215 15W HAND MEGAPHONE

The ER-1215 is an easy-to-operate, hand grip type megaphone rated at 15 W of output. The newly developed polyimide diaphragm is employed to ensure high sound quality.

Order no: ER-1215 EU Alternative products: ER-1203, ER-1206, ER-1206S, ER-1206W, ER-3215

## Appearance

- <Note on the audible range and battery life>
  1. The indications of the audible range and battery life are based on the JEITA Standard\*.
  2. Audible range presumes that the megaphone employs new batteries and included an
- is used on a quiet street.
- It varies depending on such conditions as battery consumption, ambient noise, wind direction, and obstacles.