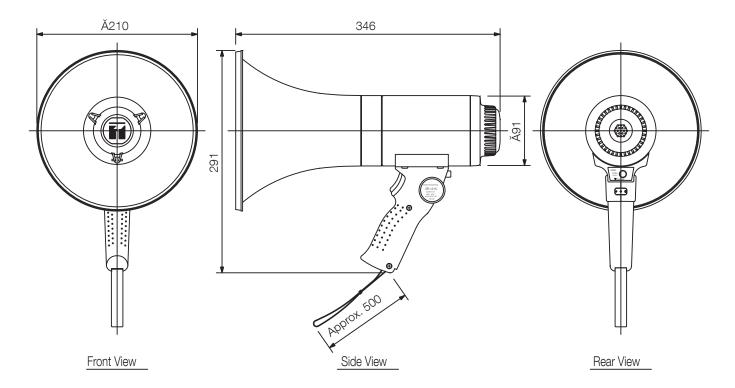

## Specifications

| Power source           | 6 x 1,5 V (R 14)                                     |
|------------------------|------------------------------------------------------|
| Rated output           | 15 W (23 W max.)                                     |
| Battery life           | 14 h                                                 |
| Audible range          | Voice 315 m                                          |
| Dimensions (W x H x D) | 210 x 291 x 346 mm                                   |
| Dimensions (ø x D)     | x 346 mm                                             |
| Finish                 | ABS resin, light grey (RAL 7035 or equivalent), grey |
| Operating temperature  | -10 °C to +40 °C                                     |

  3. Battery life assumes that megaphone is used for 30 minutes a day.

UNIT:mm SCALE:1/5