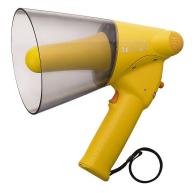

The ER-1206W is a compact splash-proof megaphone rated at 6 W output featuring a built-in whistle. It features IPX5 water-jet-resistant designs. A whistle tone can be used for attracting attention. It operates with 6 R6P batteries, or 4 R6P batteries when the battery spacer (accessory) is used.

## Specifications

| Power source           | R6P (AA) x 6 (9 V DC) or R6P (AA) x 4 (6 V DC) |
|------------------------|------------------------------------------------|
| Rated output           | 6 W (10 W max.)                                |
| Frequency response     | 450 Hz - 6 kHz (SPL -20 dB)                    |
| Battery life           | 8 h                                            |
| Signals                | Whistle                                        |
| Audible range          | Voice 250 m                                    |
| Dimensions (W x H x D) | 154 x 266 x 250 mm                             |
| Dimensions (ø x D)     | x 250 mm                                       |
| Finish                 | ASA resin, clear dark grey, yellow             |
| Operating temperature  | -10 °C to +40 °C                               |