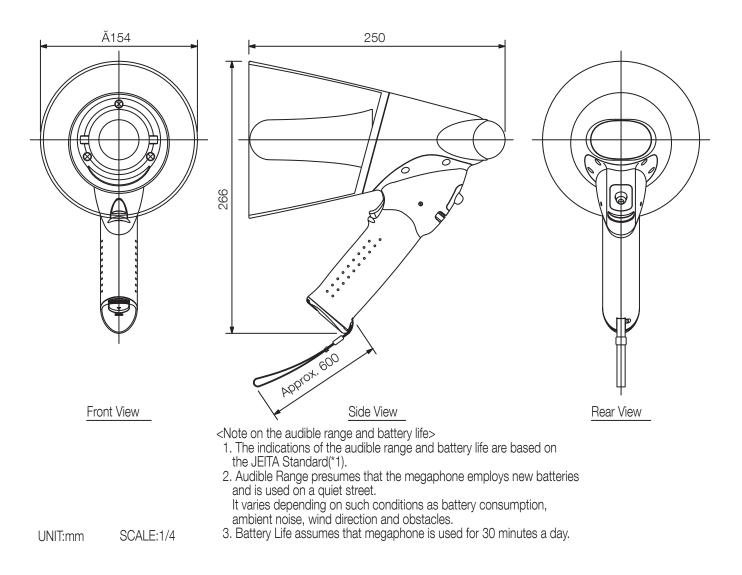

## Specifications

| Power source           | R6P (AA) x 6 (9 V DC) or R6P (AA) x 4 (6 V DC) |
|------------------------|------------------------------------------------|
| Rated output           | 6 W (10 W max.)                                |
| Frequency response     | 450 Hz - 6 kHz (SPL -20 dB)                    |
| Battery life           | 8 h                                            |
| Signals                | Whistle                                        |
| Audible range          | Voice 250 m                                    |
| Dimensions (W x H x D) | 154 x 266 x 250 mm                             |
| Dimensions (ø x D)     | x 250 mm                                       |
| Finish                 | ASA resin, clear dark grey, yellow             |
| Operating temperature  | -10 °C to +40 °C                               |