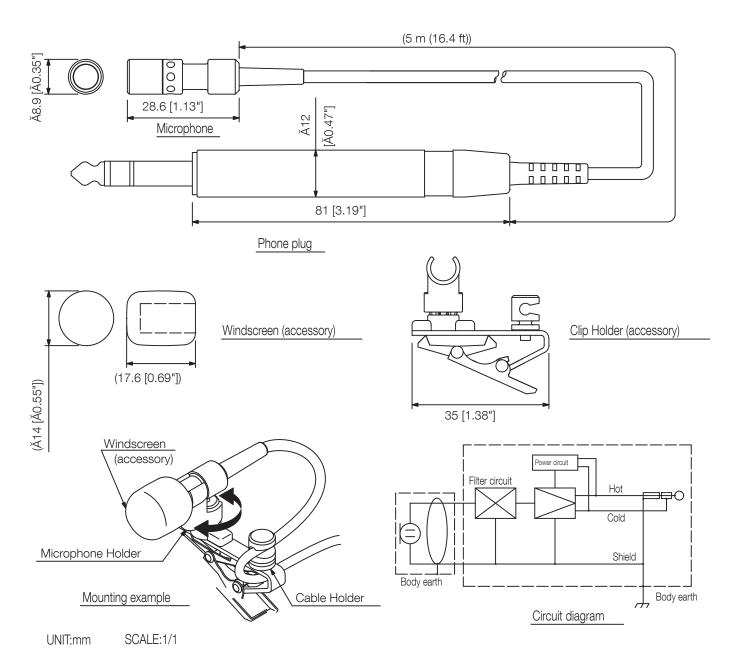

## Specifications

| Frequency response     | 100 Hz - 15 kHz                         |
|------------------------|-----------------------------------------|
| Connection             | Balanced-phone plug                     |
| Rated impedance        | 120 Ω                                   |
| Phantom power          | 9 – 52 V DC                             |
| Microphone type        | Electret condenser microphone           |
| Directivity            | Hypercardioid                           |
| Sensitivity            | -47 dB (1 kHz 0 dB = 1 V/Pa)            |
| Dimensions (W x H x D) | x 28,6                                  |
| Dimensions (ø x D)     | 8,9 x 28,6 mm                           |
| Finish                 | Copper alloy, semi-gloss, paint, black, |