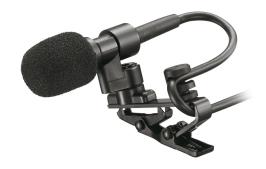

## EM-410 LAVALIER MICROPHONE

The EM-410 is a miniature, lightweight hypercardioid condenser microphone that can be clipped to a shirt or tie. It is designed for best performance when attached to the chest area, enabling high-quality sound pick-up.

## Specifications

| Frequency response     | 100 Hz - 15 kHz                         |
|------------------------|-----------------------------------------|
| Connection             | Balanced-phone plug                     |
| Rated impedance        | 120 Ω                                   |
| Phantom power          | 9 – 52 V DC                             |
| Microphone type        | Electret condenser microphone           |
| Directivity            | Hypercardioid                           |
| Sensitivity            | -47 dB (1 kHz 0 dB = 1 V/Pa)            |
| Dimensions (W x H x D) | x 28,6                                  |
| Dimensions (ø x D)     | 8,9 x 28,6 mm                           |
| Finish                 | Copper alloy, semi-gloss, paint, black, |