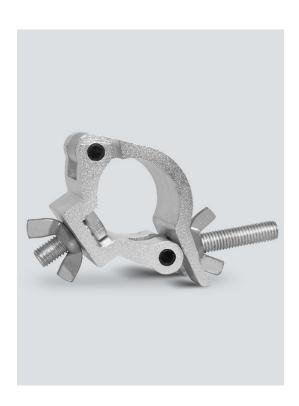

## CLP-15N

CHAUVET DJ encourages customers to make safety a priority by utilizing the right clamps and cables for their lighting applications. Made of aluminum, a heavy-duty material that lasts for years, the CLP-15N has a narrow design that fits between cross braces with ease and wraps completely around truss for added security and stability.

## Highlights

- Narrow design fits between cross braces with ease
- Wraps completely around truss for added security and stability
- Made of heavy duty material that lasts for years